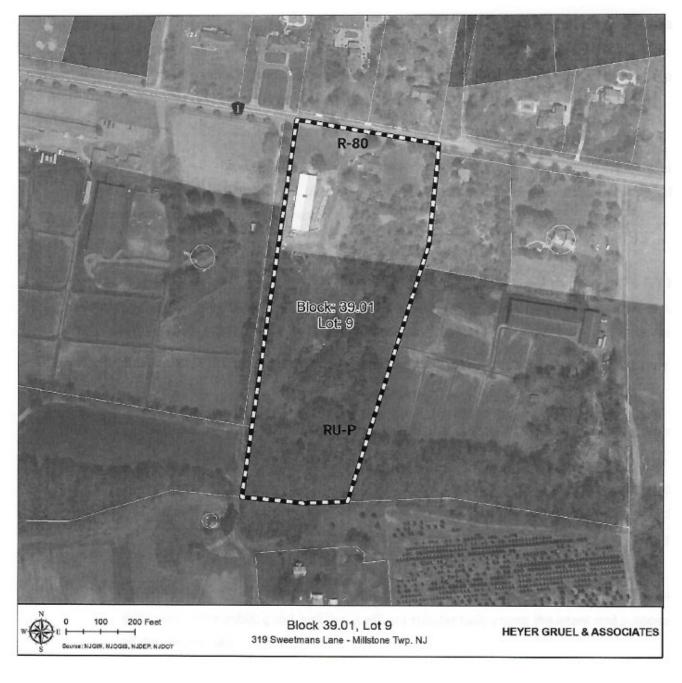

On January 22, 2025 at 7:30pm, in the Municipal Meeting Room, at 215 Millstone Road, Millstone Township NJ 08535, the Millstone Township Zoning Board of Adjustments will hold a public Hearing to review my requests for a D-1 bifurcated use variance for Block 39.01 Lot 9 (319 Sweetmans Lane, Millstone Township NJ 08535). The variance, if granted, will permit my electrical contracting business on the property, which is zoned R-80 and RU-P. Commercial use is not otherwise allowed in RU-P or R80 zones. In addition, I am seeking any additional variances, waivers, and relief that the board may deem necessary and appropriate.

## F. Include a Key Map

Property Address: \_319 Sweetmans Lane Millstone, Nj 08535\_\_\_\_\_

| Block: | 39.01_   | <br>Lot(s): _ | 9 | <br>Application #: |
|--------|----------|---------------|---|--------------------|
|        | _Z24-07_ |               |   |                    |