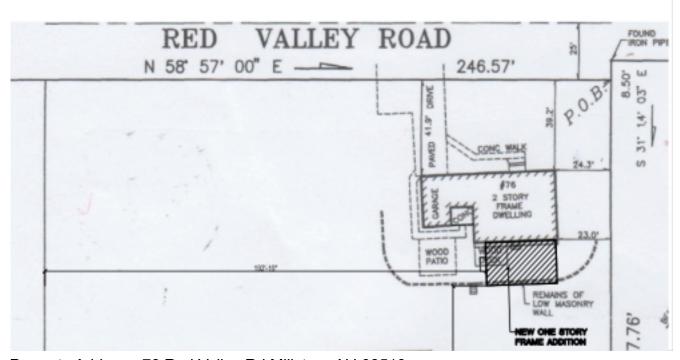

E. Proposal to construct a roughly 600 sq ft addition with basement off the rear of the existing home. The addition would continue in line with the existing residence, which would be approximately 22' off the side property line; whereas 30' setback is required.

F.

Property Address: 76 Red Valley Rd Millstone NJ 08510

Block: \_\_\_\_\_52\_\_\_ Lot(s): \_\_\_\_3.02\_\_\_

Application #: \_\_Z24-15\_\_\_\_\_